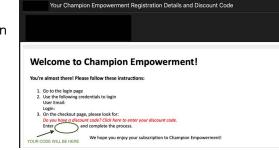

additional steps to gain access to protected content. Your school has provided a free membership, but you'll need to enter a discount code to receive it.

After logging in you З. (\$11.50 month \$8.25 month BEST VALUE! REGIST \$99 will be redirected to ceive our FREE ebook (\$8.25 month leceive our FREE ebo eive our FREE eb uide to educational fina the subscriptions option. Scroll to the bottom of the page and click on the link ents with discount codes. ase click here to lete the registration process for students with discount codes.

 Check your email and open the one from us with your discount code. It may take a few minutes. Copy your discount code.

 Return to your browser and you should be on the CHECKOUT PAGE.
Select the link "Click here to enter your discount code." A panel opens for you to paste or type in your discount code and click apply.

| Membership expires after 1 Year.                                                                                                |  |  |  |  |  |  |
|---------------------------------------------------------------------------------------------------------------------------------|--|--|--|--|--|--|
| Do you have a discount code Click here to enter your discount code.                                                             |  |  |  |  |  |  |
| You are logged in as <b>jcstudent2</b> . If you would like to use a different account for this membership, <u>log out now</u> . |  |  |  |  |  |  |
| Membership expires after 1 Year.                                                                                                |  |  |  |  |  |  |
| Discount Code                                                                                                                   |  |  |  |  |  |  |
| You are logged in as <b>jcstudent2</b> . If you would like to use a different account for this membership, <u>log out now</u> . |  |  |  |  |  |  |