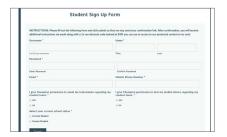

# SIGNING UP

 Fill out the Student Sign Up Form in the center of the page. Click the SUBMIT button.

 You will be redirected to the LOG IN PAGE (you can also use the shortcut in the navigation bar). Use the user name and password you selected to login. You are now registered as a user, but you must complete